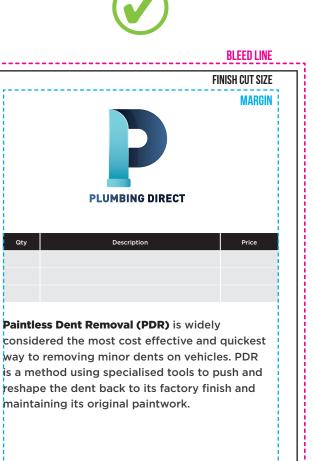

## **PRINTING GUIDELINES**

**BLEED LINE** If you have a background colour or image that you would like to print to the edge of your design make sure it extendeds all the way to the bleed line.

**FINISH CUT SIZE** This is the final size of your finished product. Please ensure that any important text or images are not sitting on or close to this line otherwise it will be CUT OFF.

MARGIN Keep any important information whether that be text, a table, image or logo within this line. This will help make your design clean and professional.

## LOGO AND IMAGE RESOLUTION

Make sure your logo or images are at least 300dpi or higher. If they appear pixelated or stretched on screen, they will appear so in print.

Call for a FREE Quote 1300 678 123