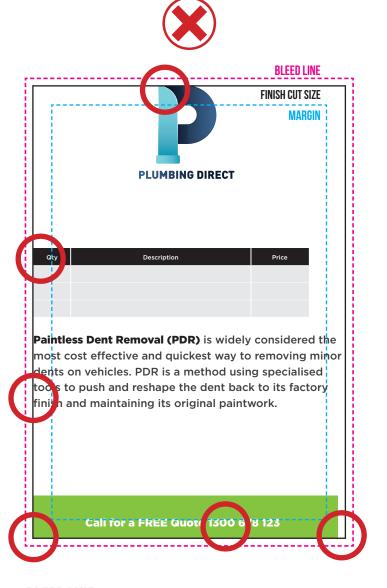

## **PRINTING GUIDELINES**

**BLEED LINE** If you have a background colour or image that you would like to print to the edge of your design make sure it extendeds all the way to the bleed line.

**FINISH CUT SIZE** This is the final size of your finished product. Please ensure that any important text or images are not sitting on or close to this line otherwise it will be CUT OFF.

MARGIN Keep any important information whether that be text, a table, image or logo within this line. This will help make your design clean and professional.

## LOGO AND IMAGE RESOLUTION

Make sure your logo or images are at least 300dpi or higher. If they appear pixelated or stretched on screen, they will appear so in print.

Call for a FREE Quote 1300 678 123